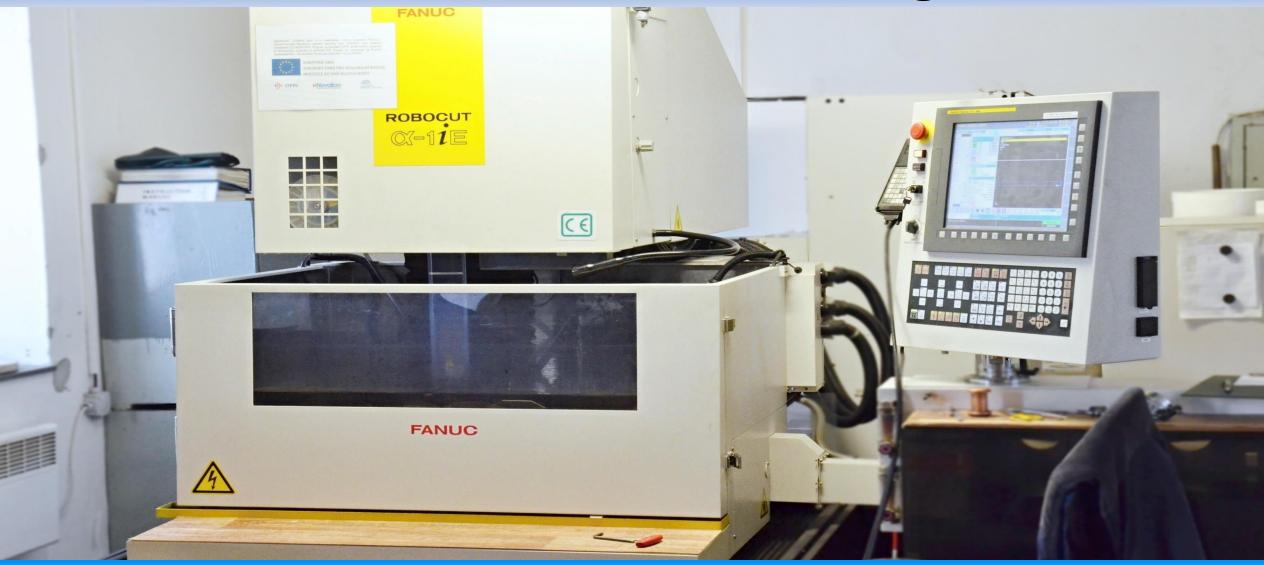

# **Electroerosive wire cutting**

KOMAS is able to cut products by electroerosive wire cutting technology CNC FANUC Robocut equipment.