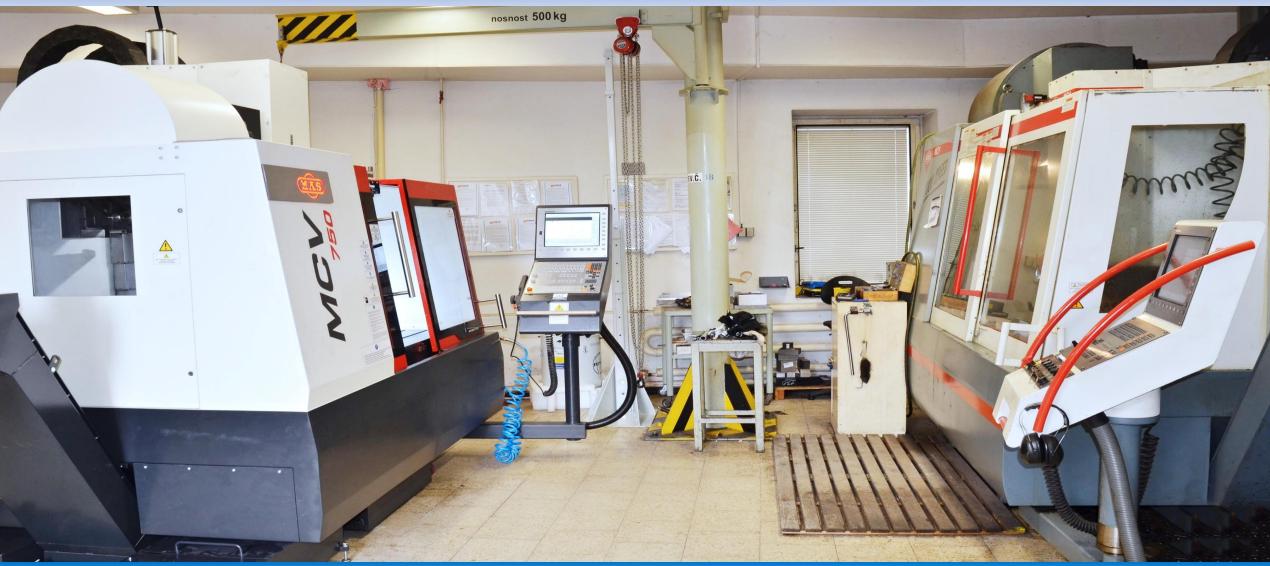

# Three axes CNC milling machines

Machining of products is made by CNC machining automat MCV 1000 SPEED and MCV 750 SPEED acc to customer's drawings.