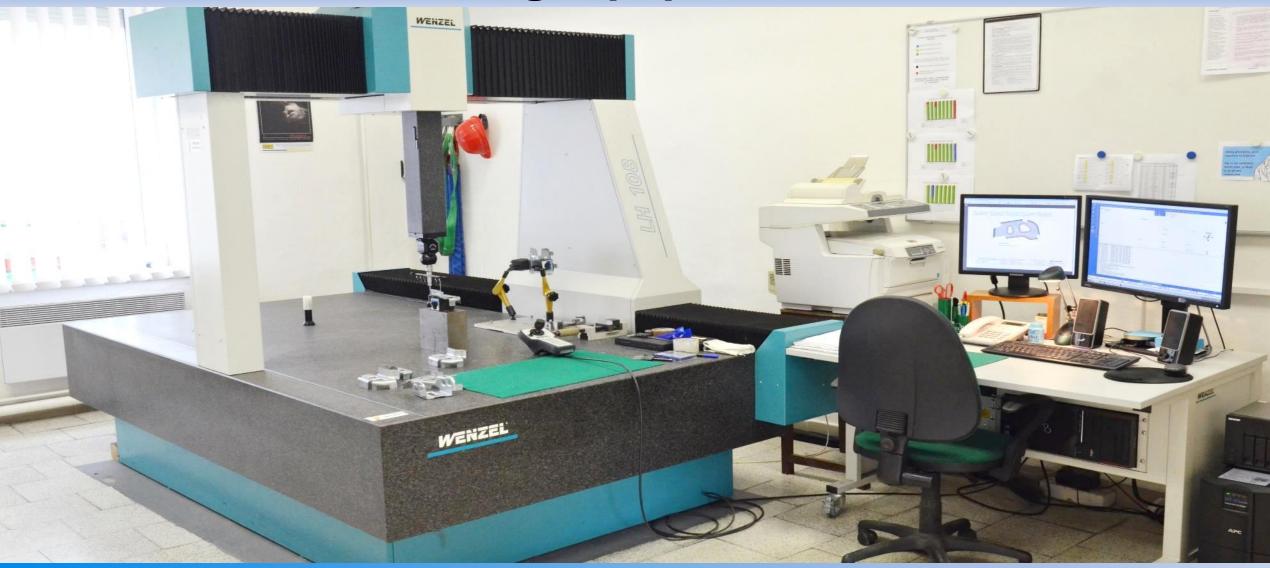

**CNC 3D measuring equipment Wenzel LH 108** 

Measuring of products is realized by measuring equipment CNC 3D WENZEL LH 108. Measuring is made by KOMAS qualified employees acc. to drawings or 3D model.