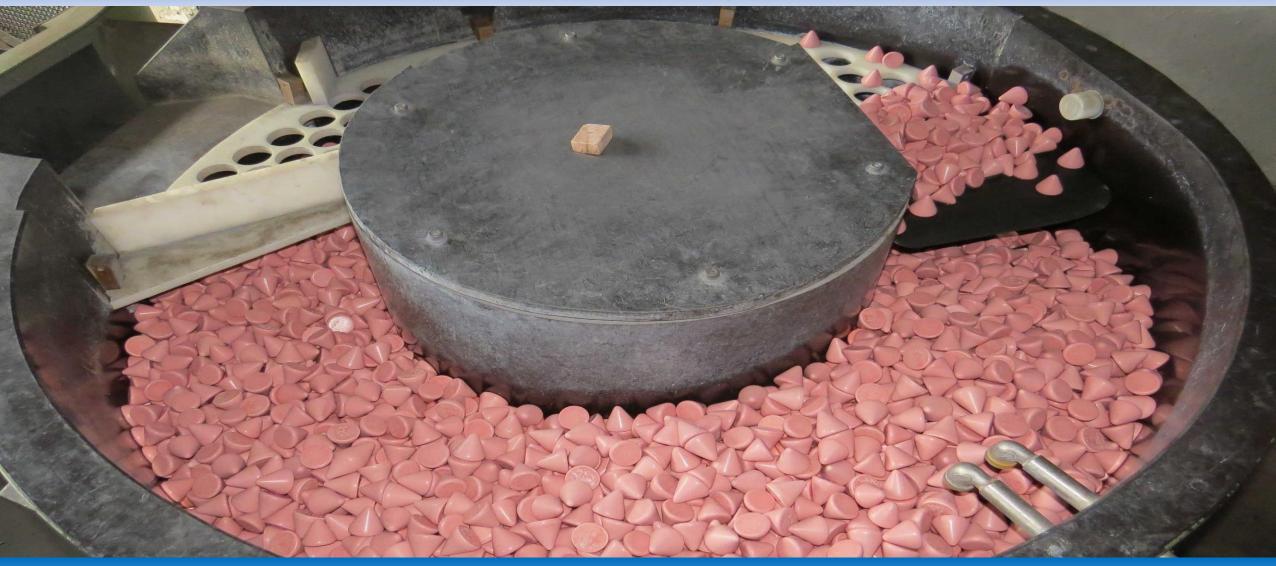

## **Tumbling**

We are able to solve a huge range of technological requierements by tumbling technology. For instance treatment of sharp edges and burrs, polishing and smoothing of surface, degreasing, cleaning and removing of rust.