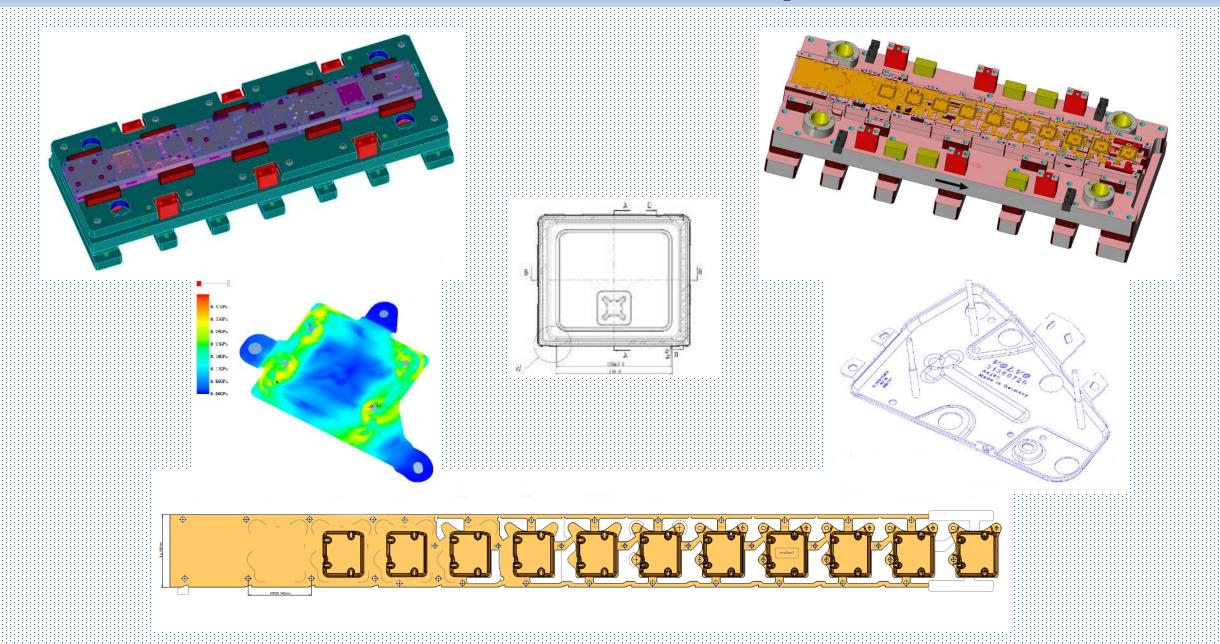

## **Research and Development**

New production workshop – Heilbronn 250t and 320t

In this workshop are available 2 progressive presses Heilbron 250t and 320t and 1 progressive press SIMPAC 500t from August 2018. This tempered workshop is ready for increase of production capacities.

## New progressive press line SIMPAC 500T

Pressing force of mechanical progressive press SIMPAC is 500t, stroke per minutes (SPM) 20-40, adjustable height of the tool 250mm, slide dimension 3.200x1400mm, Material: steel / Al, Material thickness: 0.6-6mm, Coil width: 200-600mm, Max. coil weight 5t