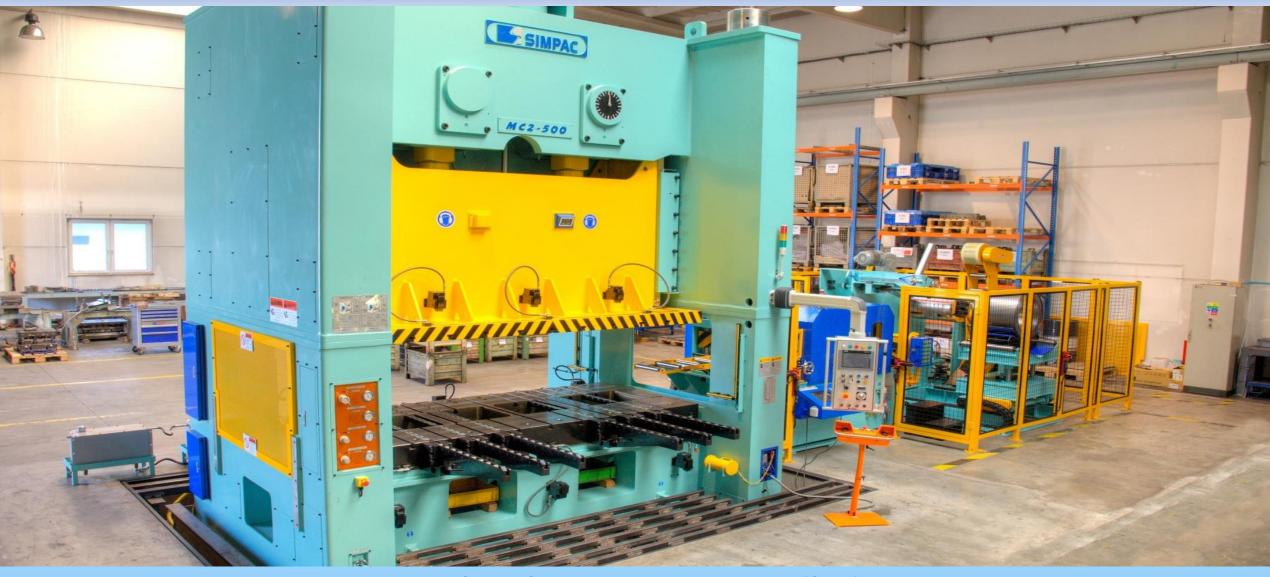

## New progressive press line SIMPAC 500T

Pressing force of mechanical progressive press SIMPAC is 500t, stroke per minutes (SPM) 20-40, adjustable height of the tool 250mm, slide dimension 3.200x1400mm, Material: steel / Al, Material thickness: 0.6-6mm, Coil width: 200-600mm, Max. coil weight 5t