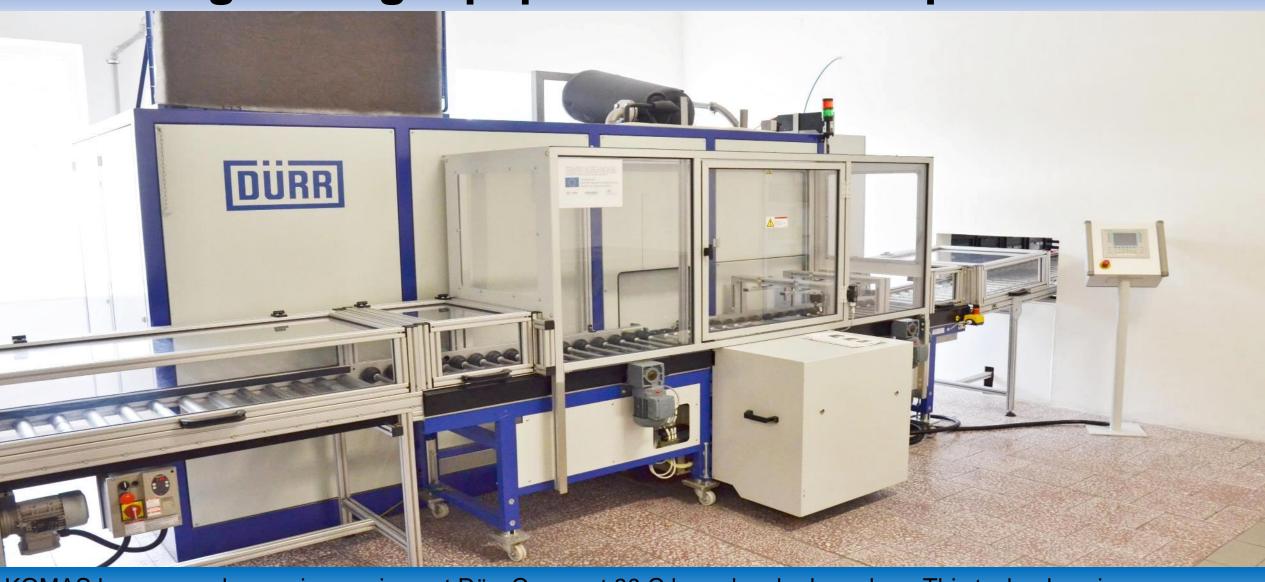

## Degreasing equipment – Dürr Compact 80C

KOMAS has a new degreasing equipment Dürr Compact 80 C based on hydrocarbon. This technology is environmentally friendly, process of degreasing is vakuum closed.