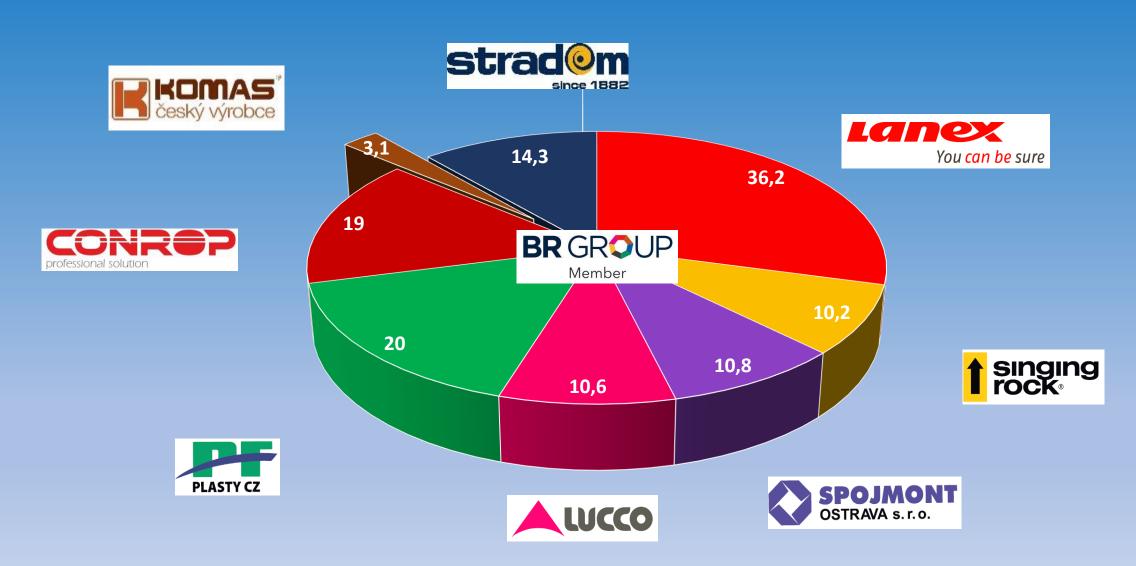

## **KOMAS** is member of BR Group

Total turnover of BR Group companies in 2017 was 124,2 mil. EUR

## **Key KOMAS customers**