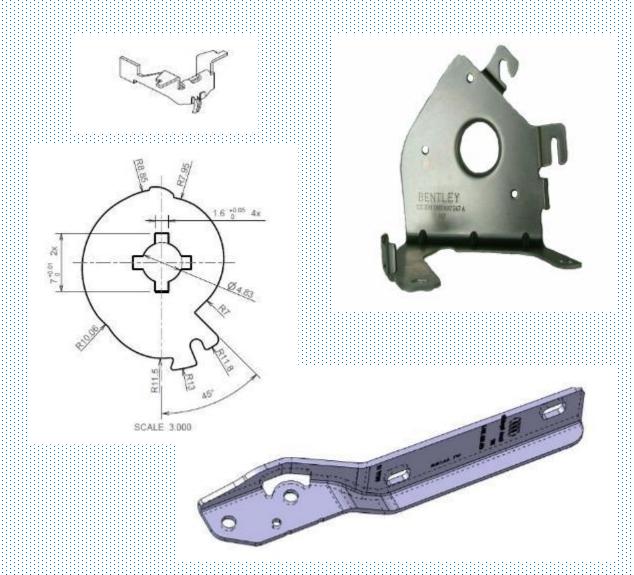

ed as below:
  - 40% automotive
  - 20% electroindustry
  - 20% tool shop
  - 20% building fittings

## **KOMAS** is member of BR Group

Total turnover of BR Group companies in 2017 was 124,2 mil. EUR



## **Key KOMAS customers**

























## Production capacities and posibilities

- Stamping by mechanical presses till 160T and by progressive presses Heilbronn 250Tonne and 320T, from August 2018 progressive press line SIMPAC 500T
- Production and maintenace of stamping tools, Tool shop in Komas.
- Machining and assembly turning, milling, grinding, drilling, riveting
- Welding equipment welding presses LE 100T, LE 160T and LE 200T
- Surface treatments degreasing, painting, phosphating
- Packing of products acc. to customers requirements







# **Stamped parts**













## **Research and Development**



New production workshop – Heilbronn 250t and 320t



In this workshop are available 2 progressive presses Heilbron 250t and 320t and 1 progressive press SIMPAC 500t from August 2018. This tempered workshop is ready for increase of production capacities.

## New progressive press line SIMPAC 500T



Pressing force of mechanical progressive press SIMPAC is 500t, stroke per minutes (SPM) 20-40, adjustable height of the tool 250mm, slide dimension 3.200x1400mm, Material: steel / Al, Material thickness: 0.6-6mm, Coil width: 200-600mm, Max. coil weight 5t

## Degreasing equipment – Dürr Compact 80C



KOMAS has a new degreasing equipment Dürr Compact 80 C based on hydrocarbon. This technology is environmentally friendly, process of degreasing is vakuum closed