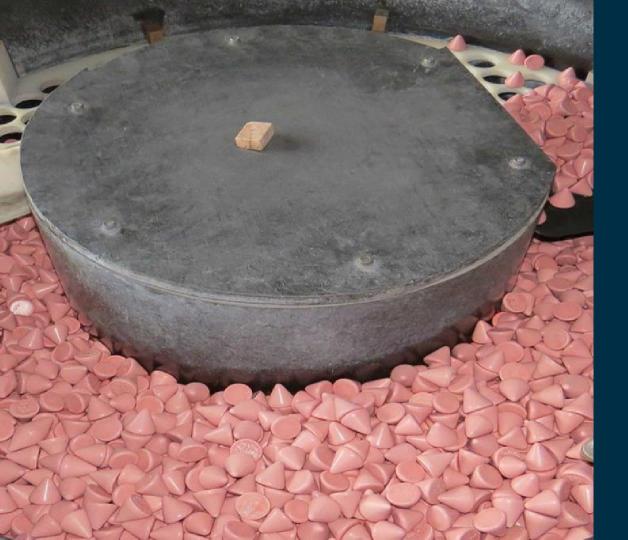

## **Tumbling**

This technology helps to deal with a wide range of technology requirements such as treatment of sharp edges and burrs, polishing and smoothing of surface, degreasing, cleaning and rust removal.