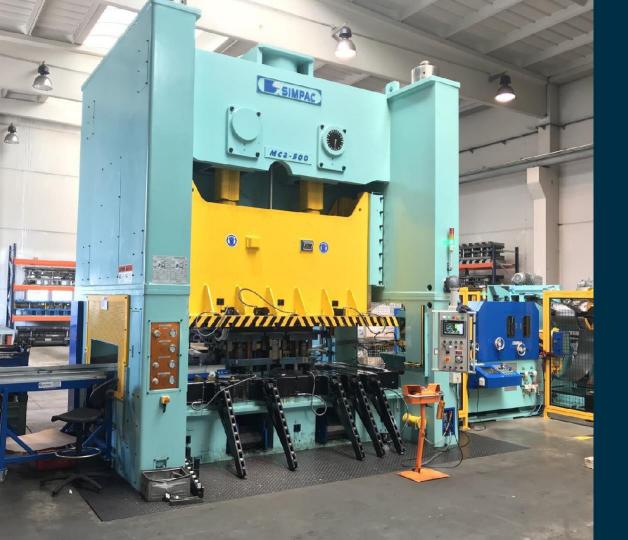

d 8 tons of weight.

1970 KOMAS was a member of BRANO state company.

1991 After privatization, KOMAS spol. s. r. o.

2016 KOMAS became a member of BR Group, with Ing. Rudolf Bochenek as its owner.





## **Turnover vs. Number of employees**



Turnover (mil. EUR)

Number of employees





#### **Curent BR Group Structure**



#### **TEXTILE INDUSTRY**

#### **METAL WORK**

#### **PLASTICS INDUSTRY**



































## Our Customers































## **Manufacturing of die tools**















# **Stamped parts**













# **Stamped parts**















**Stamping** 



Washing



3D + image measurement



Welding



Milling



**Tumbling** 



Wire cutting



**Riveting** 









We use progressive presses of pressure 250, 320 and 500 tons.





# **3D** measurement

Wenzel LH 108 CNC 3D measuring machine used for accurate measuring.







# **Image measurement**

Keyence IM-7500 image dimension measurement system used for accurate measuring.









# Milling



www.komas.cz



# **Electroerosive Wire Cutting**

Fanuc aplha 1iE wire cutting machine is used for accurate machining.









# Washing

KOMAS also has a new modern washing machine Ecoclean ® EcoCore.

This technology is environment friendly, process of degreasing runs in vacum.

www.komas.cz



# Welding

KOMAS uses technology of resistance welding.









## **Tumbling**

This technology helps to deal with a wide range of technology requirements such as treatment of sharp edges and burrs, polishing and smoothing of surface, degreasing, cleaning and rust remov