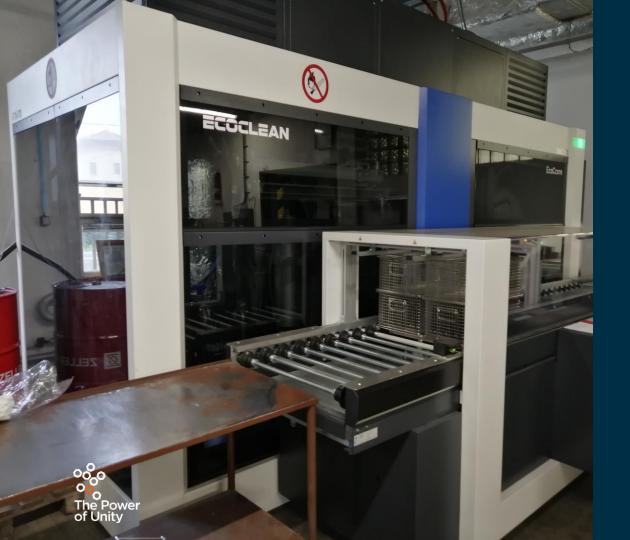

# Washing

KOMAS also has a new modern washing machine Ecoclean ® EcoCore.

This technology is environment friendly, process of degreasing runs in vacum.

www.komas.cz