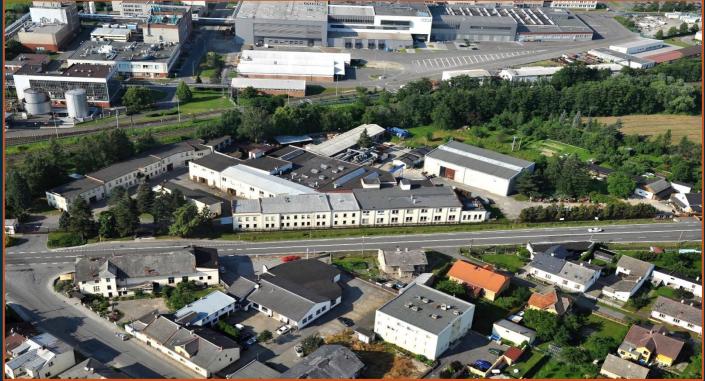

Ostravská 33 747 70 Opava-Komárov

+420 553 607 300

komas@komas.cz

- Main production of KOMAS is stamping of metal sheets from 0,5 to 5 mm,
- KOMAS is specialized in it's own production and transfer of running projects, our priority is quality,
- KOMAS has it's own toolshop, we are able to produce progressive die tool up to 3 m of lenght and 8 tons of weight.