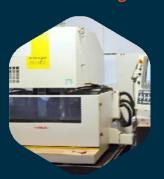

# **Electroerosive Wire Cutting**

Fanuc aplha 1iE wire cutting machine is used for accurate machining.