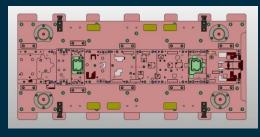

Main production of KOMAS is stamping of metal sheets from 0,5 to 5 mm,
- KOMAS is specialized in it's own production and transfer of running projects, our priority is quality,
- KOMAS has it's own toolshop, we are able to produce progressive die tool up to 3 m of lenght and 8 tons of weight.

1970 KOMAS was a member of BRANO state company.

1991 After privatization, KOMAS spol. s. r. o.

2016 KOMAS became a member of BR Group, with Ing. Rudolf Bochenek as its owner.





## **Turnover vs. Number of employees**



Turnover (mil. EUR)

Number of employees





#### **Curent BR Group Structure**



#### **TEXTILE INDUSTRY**

#### **METAL WORK**

#### **PLASTICS INDUSTRY**



































## Our Customers































## **Manufacturing of die tools**















# **Stamped parts**













# **Stamped parts**















**Stamping** 



Washing



3D + image measurement



Welding



Milling



**Tumbling** 



Wire cutting



**Riveting** 









We use progressive presses of pressure 250, 320 and 500 tons.





# **3D** measurement

Wenzel LH 108 CNC 3D measuring machine used for accurate measuring.







# **Image measurement**

Keyence IM-7500 image dimension measurement system used for accurate measuring.









# Milling



www.komas.cz



# **Electroerosive Wire Cutting**

Fanuc aplha 1iE wire cutting machine is used for accurate machining.









# Washing

KOMAS also has a new modern washing machine Ecoclean ® EcoCore.

This technology is environment friendly, process of degreasing runs in vacum.

www.komas.cz