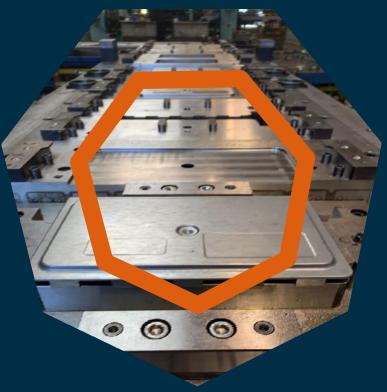

Ostravská 33 747 70 Opava-Komárov



+420 553 607 300



komas@komas.cz

















- Main production of KOMAS is stamping of metal sheets from 0,5 to 5 mm,
- KOMAS is specialized in it's own production and transfer of running projects, our priority is quality,
- KOMAS has it's own toolshop, we are able to produce progressive die tool up to 3 m of lenght and 8 tons of weight.

1970 KOMAS was a member of BRANO state company.

1991 After privatization, KOMAS spol. s. r. o.

2016 KOMAS became a member of BR Group, with Ing. Rudolf Bochenek as its owner.





## **Turnover vs. Number of employees**



Turnover (mil. EUR)

Number of employees





#### **Curent BR Group Structure**



#### **TEXTILE INDUSTRY**

#### **METAL WORK**

#### **PLASTICS INDUSTRY**