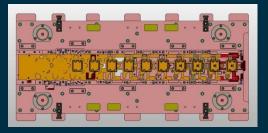

in production of KOMAS is stamping of metal sheets from 0,5 to 5 mm,
- KOMAS is specialized in it's own production and transfer of running projects, our priority is quality,
- KOMAS has it's own toolshop, we are able to produce progressive die tool up to 3 m of lenght and 8 tons of weight.

1970 KOMAS was a member of BRANO state company.

1991 After privatization, KOMAS spol. s. r. o.

2016 KOMAS became a member of BR Group, with Ing. Rudolf Bochenek as its owner.





## **Turnover vs. Number of employees**



Turnover (mil. EUR)

Number of employees





#### **Curent BR Group Structure**



#### **TEXTILE INDUSTRY**

#### **METAL WORK**

#### **PLASTICS INDUSTRY**



































## Our Customers































## **Manufacturing of die tools**















# **Stamped parts**













# **Stamped parts**















**Stamping** 



Washing



3D + image measurement



Welding



Milling



**Tumbling** 



Wire cutting



**Riveting** 









We use progressive presses of pressure 250, 320 and 500 tons.





# **3D** measurement

Wenzel LH 108 CNC 3D measuring machine used for accurate measuring.







# **Image measurement**

Keyence IM-7500 image dimension measurement system used for accurate measuring.









# Milling



www.komas.cz



# **Electroerosive Wire Cutting**

Fanuc aplha 1iE wire cutting machine is used for accurate machining.









# Washing

KOMAS also has a new modern washing machine Ecoclean ® EcoCore.

This technology is environment friendly, process of degreasing runs in vacum.

www.komas.cz



#