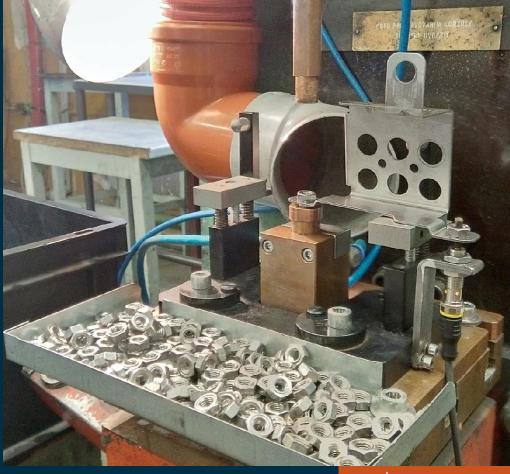

ts**















**Stamping** 



Washing



3D + image measurement



Welding



Milling



**Tumbling** 



Wire cutting



**Riveting** 









We use progressive presses of pressure 250, 320 and 500 tons.





# **3D** measurement

Wenzel LH 108 CNC 3D measuring machine used for accurate measuring.







# **Image measurement**

Keyence IM-7500 image dimension measurement system used for accurate measuring.









# Milling



www.komas.cz



# **Electroerosive Wire Cutting**

Fanuc aplha 1iE wire cutting machine is used for accurate machining.









# Washing

KOMAS also has a new modern washing machine Ecoclean ® EcoCore.

This technology is environment friendly, process of degreasing runs in vacum.

www.komas.cz



# Welding

KOMAS uses technology of resistance welding.









## **Tumbling**

This technology helps to deal with a wide range of technology requirements such as treatment of sharp edges and burrs, polishing and smoothing of surface, degreasing, cleaning and rust removal.



















## **E-shop KOMAS**

http://shop.komas.cz/









#### **Company management**

Chief Executive Officer Lukáš Grebeníček

Financial Manager Jaroslav Štěpař

Sales Manager Juraj Svoboda

Production Manager Michael Benek

Technical Manager Jaroslav Németh

Quality Assurance Manager Lukáš Grebeníček







#### **Contact**

| Jurai | Svo | hoda |
|-------|-----|------|
| Julaj |     | DOGG |

Hana Lerchová

Tereza Onderková

Sales Manager

KAM - Metal Hardware and Electro Industry KAM - Automotive

+420 734 281 656

<u>lerchova@komas.cz</u> +420 733 655 865