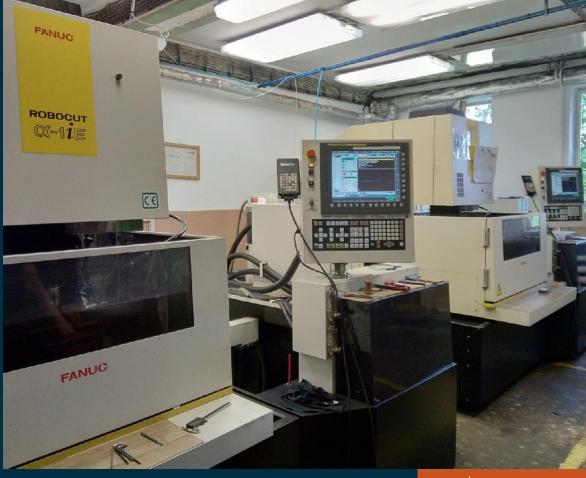

# **Electroerosive Wire Cutting**

Fanuc aplha 1iE wire cutting machine is used for accurate machining.