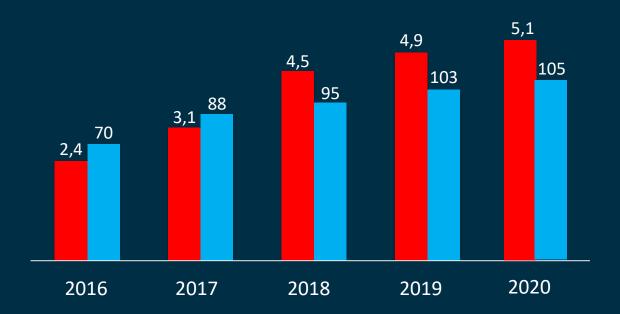

## **Turnover vs. Number of employees**

Turnover (mil. EUR)

Number of employees