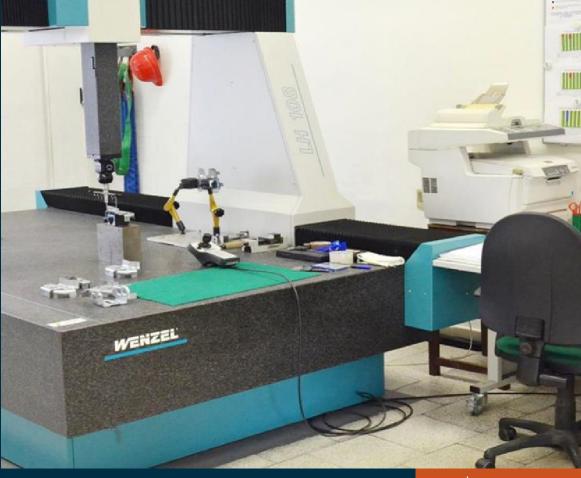

# **3D** measurement

Wenzel LH 108 CNC 3D measuring machine used for accurate measuring.