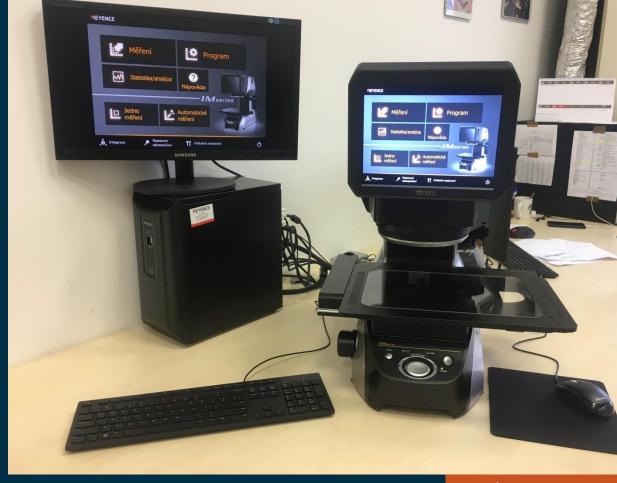

# **Image measurement**

Keyence IM-7500 image dimension measurement system used for accurate measuring.