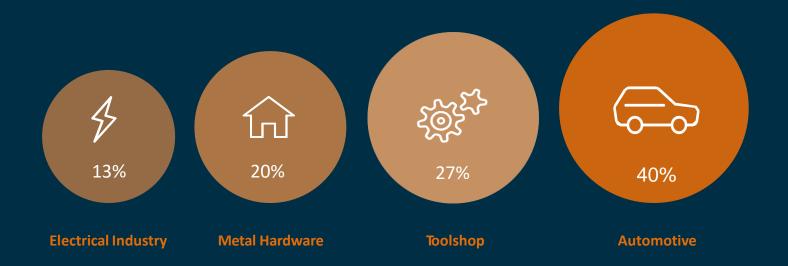

Ostravská 33 747 70 Opava-Komárov



+420 553 607 300



komas@komas.cz

















- Main production of KOMAS is stamping of metal sheets from 0,5 to 5 mm,
- KOMAS is specialized in it's own production and transfer of running projects, our priority is quality,
- KOMAS has it's own toolshop, we are able to produce progressive die tool up to 3 m of lenght and 8 tons of weight.

1970 KOMAS was a member of BRANO state company.

1991 After privatization, KOMAS spol. s. r. o.

2016 KOMAS became a member of BR Group, with Ing. Rudolf Bochenek as its owner.





## **Turnover vs. Number of employees**



Turnover (mil. EUR)

Number of employees





#### **Curent BR Group Structure**



#### **TEXTILE INDUSTRY**

#### **METAL WORK**

#### **PLASTICS INDUSTRY**



































## Our Customers































## **Manufacturing of die tools**















# **Stamped parts**













# **Stamped parts**















**Stamping** 



Washing



3D + image measurement



Welding



Milling



**Tumbling** 



Wire cutting



**Riveting** 









We use progressive presses of pressure 250, 320 and 500 tons.





# **3D** measurement

Wenzel LH 108 CNC 3D measuring machine used for accurate measuring.







# **Image measurement**

Keyence IM-7500 image dimension measurement system used for accurate measuring.









# Milling



www.komas.cz



# **Electroerosive Wire Cutting**

Fanuc aplha 1iE wire cutting machine is used for accurate machining.









# Washing

KOMAS also has a new modern washing machine Ecoclean ® EcoCore.