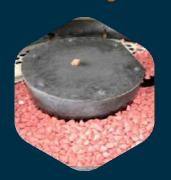

## **Tumbling**

This technology helps to deal with a wide range of technology requirements such as treatment of sharp edges and burrs, polishing and smoothing of surface, degreasing, cleaning and rust removal.