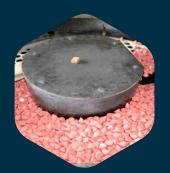

## **Tumbling**

This technology helps to deal with a wide range of technology requirements such as treatment of sharp edges and burrs, polishing and smoothing of surface, degreasing, cleaning and rust removal.