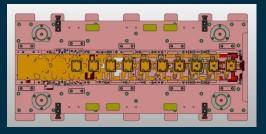

- Main production of KOMAS is stamping of metal sheets from 0,5 to 5 mm,
- KOMAS is specialized in it's own production and transfer of running projects, our priority is quality,
- KOMAS has it's own toolshop, we are able to produce progressive die tool up to 3 m of lenght and 8 tons of weight.

1970 KOMAS was a member of BRANO state company.

1991 After privatization, KOMAS spol. s. r. o.

2016 KOMAS became a member of BR Group, with Ing. Rudolf Bochenek as its owner.





## **Turnover vs. Number of employees**





Number of employees



#### **KOMAS, member of BR Group**





































Total turnover of BR Group companies in 2018 was 141,5 mil. EUR.













#### Our **Customers**





























## **Manufacturing of die tools**















## **Stamped parts**













## **Stamped parts**















**Stamping** 



Washing



**3D** measurement



Welding



Milling



**Tumbling** 



Wire cutting



**Riveting** 









We use presses of pressure 250, 320 and 500 tons.





## **3D** measurement

Wenzel LH 108 CNC 3D measuring machine used for accurate measuring.









## Milling

In our toolshop we use two CNC milling machines: MCV 1000 SPEED and MCV 750 SPEED.

www.komas.cz



## **Electroerosive Wire Cutting**

Fanuc aplha 1iE wire cutting machine is used for accurate machining.









## Washing

- Dürr Compact 80 C washing machine based on hydrocarbon medium,
- This technology is environment friendly, process of degreasing runs in vacum.

www.komas.cz



# Welding

KOMAS uses technology of res