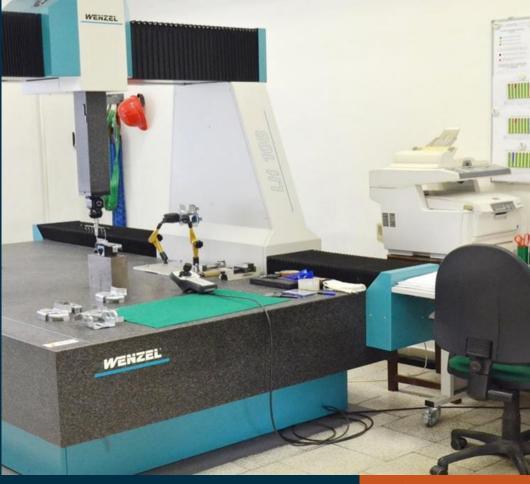

## **3D** measurement

Wenzel LH 108 CNC 3D measuring machine used for accurate measuring.