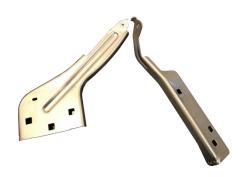

f KOMAS is stamping of metal sheets from 0,5 to 5 mm,
- KOMAS is specialized in it's own production and transfer of running projects, our priority is quality,
- KOMAS has it's own toolshop, we are able to produce progressive die tool up to 3 m of lenght and 8 tons of weight.

1970 KOMAS was a member of BRANO state company.

1991 After privatization, KOMAS spol. s. r. o.

2016 KOMAS became a member of BR Group, with Ing. Rudolf Bochenek as its owner.





## **Turnover vs. Number of employees**





Number of employees



#### **KOMAS, member of BR Group**





































Total turnover of BR Group companies in 2018 was 141,5 mil. EUR.













#### Our **Customers**





























## **Manufacturing of die tools**















## **Stamped parts**













## **Stamped parts**















**Stamping** 



Washing



**3D** measurement



Welding



Milling



**Tumbling** 



Wire cutting



**Riveting** 









We use presses of pressure 250, 320 and 500 tons.





## **3D** measurement

Wenzel LH 108 CNC 3D measuring machine used for accurate measuring.









## Milling

In our toolshop we use two CNC milling machines: MCV 1000 SPEED and MCV 750 SPEED.

www.komas.cz



## **Electroerosive Wire Cutting**

Fanuc aplha 1iE wire cutting machine is used for accurate machining.









## Washing

- Dürr Compact 80 C washing machine based on hydrocarbon medium,
- This technology is environment friendly, process of degreasing runs in vacum.

www.komas.cz



# Welding

KOMAS uses technology of resistance welding.









## *