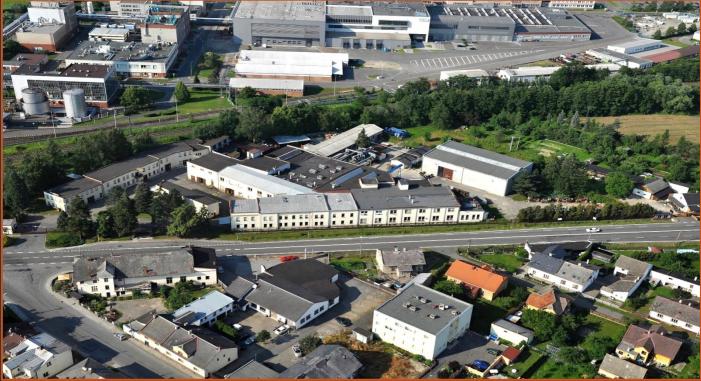

Ostravská 33 747 70 Opava-Komárov

+420 553 607 300

komas@komas.cz

- Main production of KOMAS is stamping of metal sheets from 0,5 to 5 mm,
- KOMAS is specialized in it's own production and transfer of running projects, our priority is quality,
- KOMAS has it's own toolshop, we are able to produce progressive die tool up to 3 m of lenght and 8 tons of weight.