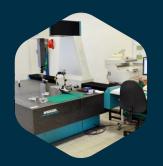

## **3D** measurement

Wenzel LH 108 CNC 3D measuring machine used for accurate measuring.