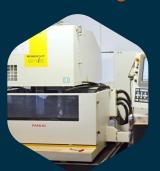

## **Electroerosive Wire Cutting**

Fanuc aplha 1iE wire cutting machine is used for accurate machining.