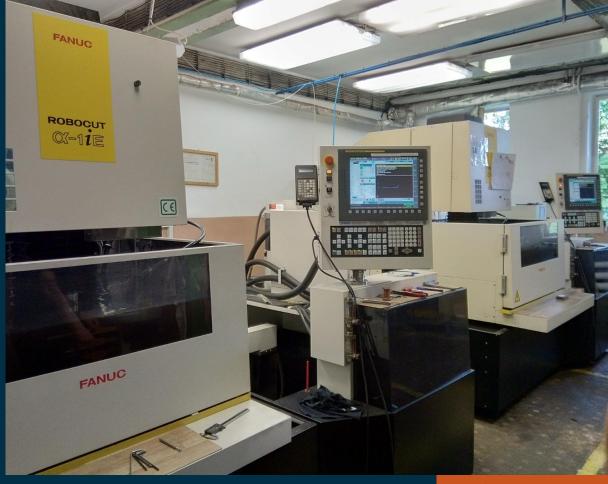

## **Electroerosive Wire Cutting**

Fanuc aplha 1iE wire cutting machine is used for accurate machining.