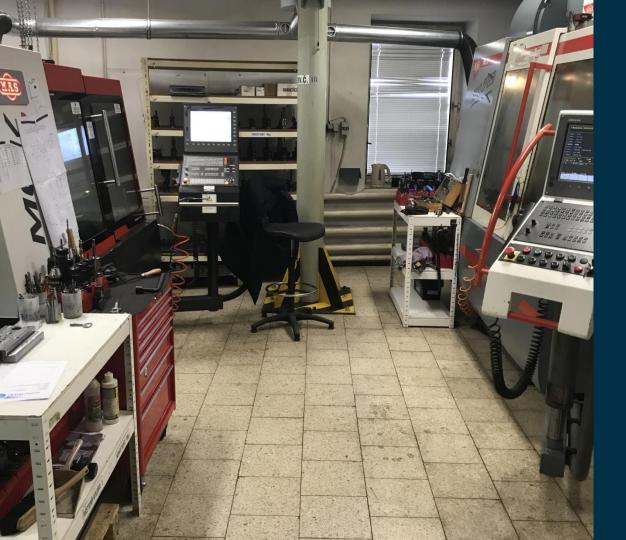

## Milling

In our toolshop we use two CNC milling machines: MCV 1000 SPEED and MCV 750 SPEED.

www.komas.cz