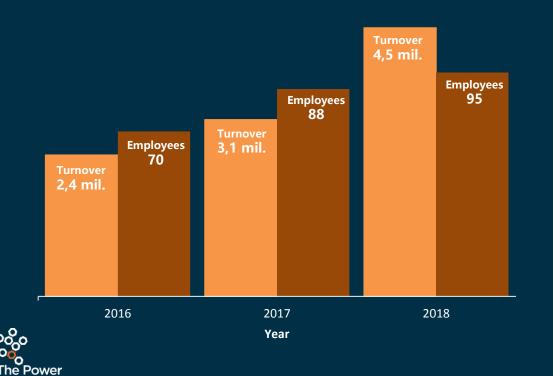

## **Turnover vs. Number of employees**

Number of employees

#### **KOMAS, member of BR Group**

Total turnover of BR Group companies in 2018 was 141,5 mil. EUR.