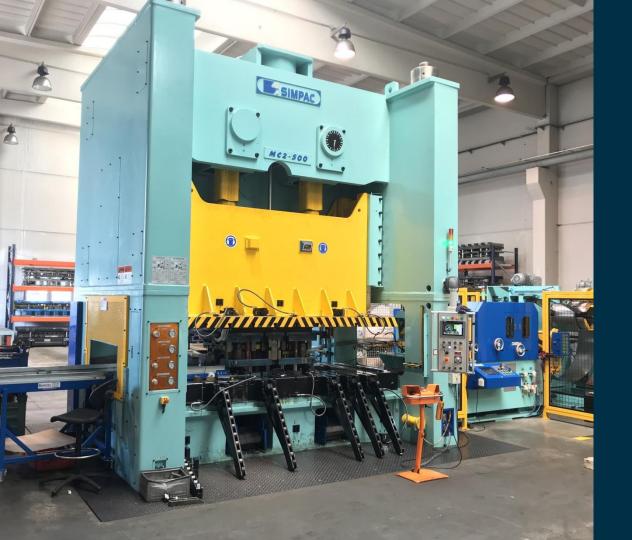

e tool up to 3 m of lenght and 8 tons of weight.

1970 KOMAS was a member of BRANO state company.

1991 After privatization, KOMAS spol. s. r. o.

2016 KOMAS became a member of BR Group, with Ing. Rudolf Bochenek as its owner.





## **Turnover vs. Number of employees**





Number of employees



#### **KOMAS, member of BR Group**





































Total turnover of BR Group companies in 2018 was 141,5 mil. EUR.













#### Our **Customers**





























## **Manufacturing of die tools**















## **Stamped parts**













## **Stamped parts**















**Stamping** 



Washing



**3D** measurement



Welding



Milling



**Tumbling** 



Wire cutting



**Riveting** 









We use presses of pressure 250, 320 and 500 tons.





## **3D** measurement

Wenzel LH 108 CNC 3D measuring machine used for accurate measuring.









## Milling

In our toolshop we use two CNC milling machines: MCV 1000 SPEED and MCV 750 SPEED.

www.komas.cz



## **Electroerosive Wire Cutting**

Fanuc aplha 1iE wire cutting machine is used for accurate machining.









## Washing

- Dürr Compact 80 C washing machine based on hydrocarbon medium,
- This technology is environment friendly, process of degreasing runs in vacum.

www.komas.cz



# Welding

KOMAS uses technology of resistance welding.









## **Tumbling**

This technology helps to deal with a wide range of technology requirements such as treatment of sharp edges and burrs, polishing and smoothing of surface, degreasing, cleaning and rust removal.

www.komas.cz