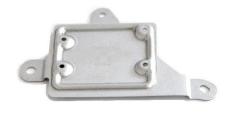

MAS is stamping of metal sheets from 0,5 to 5 mm,
- KOMAS is specialized in it's own production and transfer of running projects, our priority is quality,
- KOMAS has it's own toolshop, we are able to produce progressive die tool up to 3 m of lenght and 8 tons of weight.

1970 KOMAS was a member of BRANO state company.

1991 After privatization, KOMAS spol. s. r. o.

2016 KOMAS became a member of BR Group, with Ing. Rudolf Bochenek as its owner.





## **Turnover vs. Number of employees**





Number of employees



#### **KOMAS, member of BR Group**





































Total turnover of BR Group companies in 2018 was 141,5 mil. EUR.













#### Our **Customers**





























## **Manufacturing of die tools**















## **Stamped parts**













## **Stamped parts**















**Stamping** 



Washing



**3D** measurement



Welding



Milling



**Tumbling** 



Wire cutting



**Riveting** 









We use presses of pressure 250, 320 and 500 tons.





## **3D** measurement

Wenzel LH 108 CNC 3D measuring machine used for accurate measuring.









## Milling

In our toolshop we use two CNC milling machines: MCV 1000 SPEED and MCV 750 SPEED.

www.komas.cz



## **Electroerosive Wire Cutting**

Fanuc aplha 1iE wire cutting machine is used for accurate machining.









## Washing

- Dürr Compact 80 C washing machine based on hydrocarbon medium,
- This technology is environment friendly, process of degreasing runs in vacum.

www.komas.cz



# Welding

KOMAS uses technology of resistance welding.









## **Tum