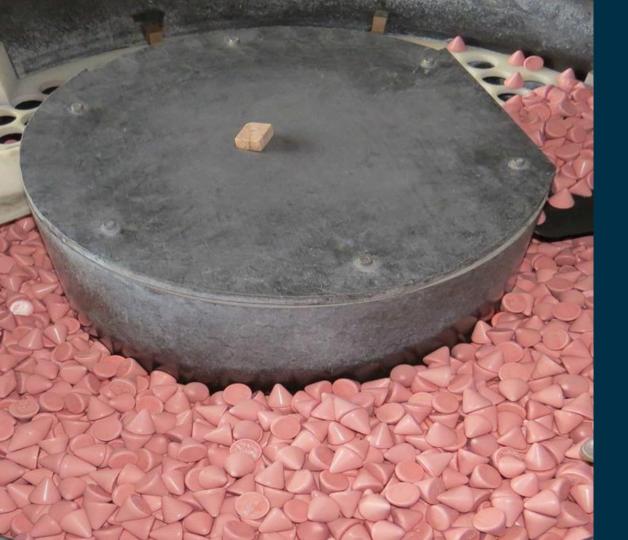

## **Tumbling**

This technology helps to deal with a wide range of technology requirements such as treatment of sharp edges and burrs, polishing and smoothing of surface, degreasing, cleaning and rust removal.