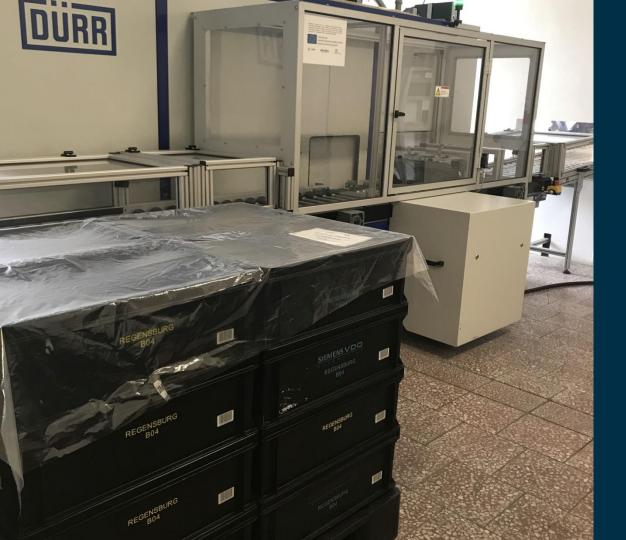

## Washing

- Dürr Compact 80 C washing machine based on hydrocarbon medium,
- This technology is environment friendly, process of degreasing runs in vacum.

www.komas.cz