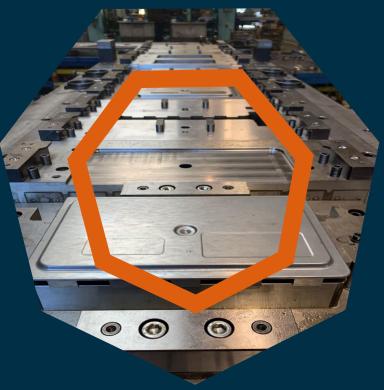

Ostravská 33 747 70 Opava-Komárov



+420 553 607 300



komas@komas.cz

















- Main production of KOMAS is stamping of metal sheets from 0,5 to 5 mm,
- KOMAS is specialized in it's own production and transfer of running projects, our priority is quality,
- KOMAS has it's own toolshop, we are able to produce progressive die tool up to 3 m of lenght and 8 tons of weight.

1970 KOMAS was a member of BRANO state company.

1991 After privatization, KOMAS spol. s. r. o.

2016 KOMAS became a member of BR Group, with Ing. Rudolf Bochenek as its owner.





## **Turnover vs. Number of employees**





Number of employees



#### **KOMAS, member of BR Group**





































Total turnover of BR Group companies in 2018 was 141,5 mil. EUR.













###