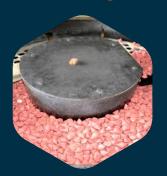

## **Tumbling**

This technology helps to deal with a wide range of technology requirements such as treatment of sharp edges and burrs, polishing and smoothing of surface, degreasing, cleaning and rust removal.