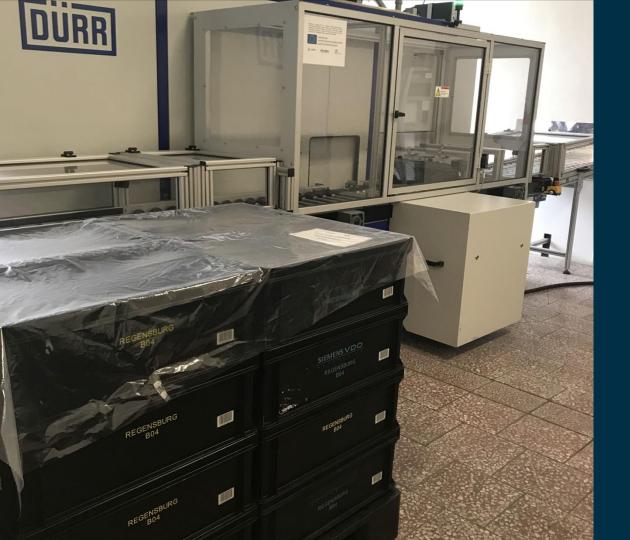

## Washing

- Dürr Compact 80 C washing machine based on hydrocarbon medium,
- This technology is environment friendly, process of degreasing runs in vacum.