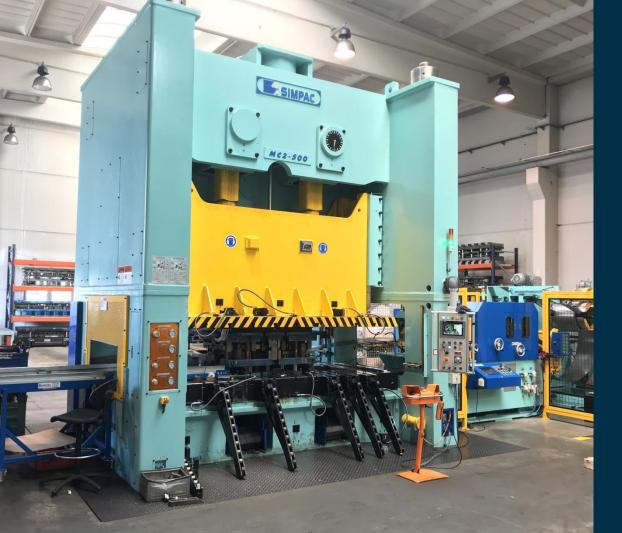

it's own toolshop, we are able to produce progressive die tool up to 3 m of lenght and 8 tons of weight.

1970 KOMAS was a member of BRANO state company.

1991 After privatization, KOMAS spol. s. r. o.

2016 KOMAS became a member of BR Group, with Ing. Rudolf Bochenek as its owner.





### **Turnover vs. Number of employees**



Turnover (EUR)

Number of employees



### **KOMAS, member of BR Group**





















Total turnover of BR Group companies in 2018 was 141,5 mil. EUR.













#### Our **Customers**































## **Manufacturing of die tools**















## **Stamped parts**













## **Stamped parts**















**Stamping** 



Washing



**3D** measurement



Welding



Milling



**Tumbling** 



Wire cutting



**Riveting** 







# **Stamping**



We use presses of pressure 250, 320 and 500 tons.



## **3D** measurement

Wenzel LH 108 CNC 3D measuring machine used for accurate measuring.









# Milling

In our toolshop we use two CNC milling machines: MCV 1000 SPEED and MCV 750 SPEED.

www.komas.cz



## **Electroerosive Wire Cutting**

Fanuc aplha 1iE wire cutting machine is used for accurate machining.









## Washing

- Dürr Compact 80 C washing machine based on hydrocarbon medium,
- This technology is environment friendly, process of degreasing runs in vacum.



# Welding

KOMAS uses technology of resistance welding.









## **Tumbling**

This technology helps to deal with a wide range of technology requirements such as treatment of sharp edges and burrs, polishing and smoothing of surface, deg