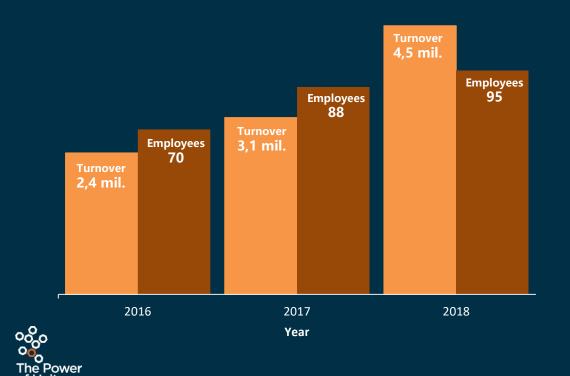

### **Turnover vs. Number of employees**

Turnover (EUR)

Number of employees

### **KOMAS, member of BR Group**

Total turnover of BR Group companies in 2018 was 141,5 mil. EUR.