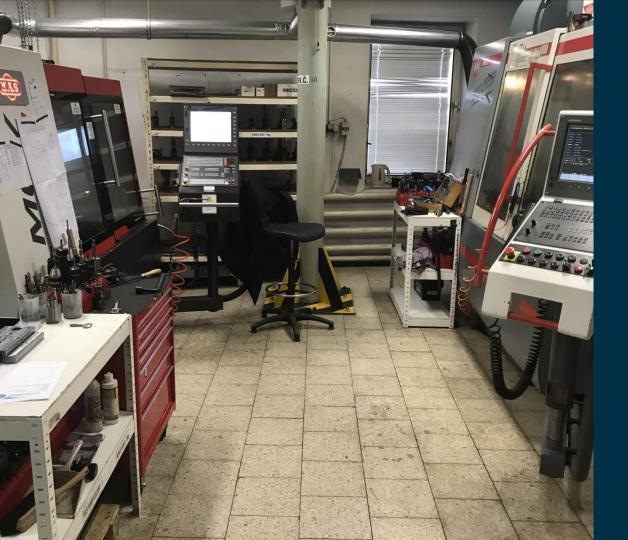

# Milling

In our toolshop we use two CNC milling machines: MCV 1000 SPEED and MCV 750 SPEED.

www.komas.cz