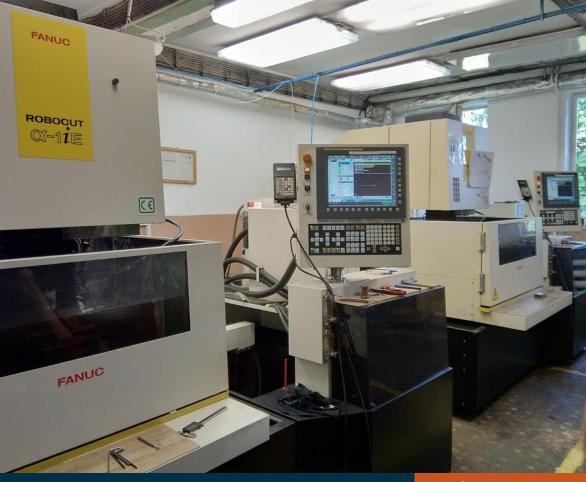

## **Electroerosive Wire Cutting**

Fanuc aplha 1iE wire cutting machine is used for accurate machining.