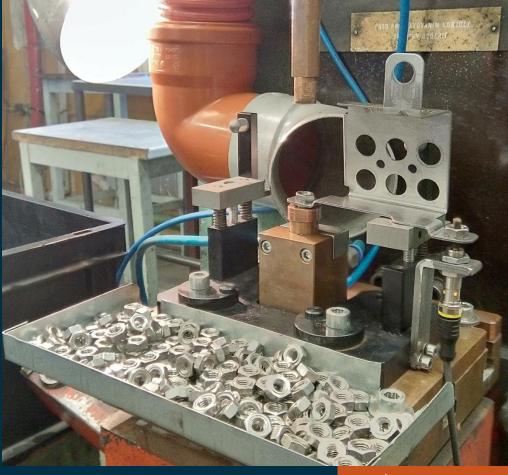

ped parts**













## **Stamped parts**















**Stamping** 



Washing



**3D** measurement



Welding



Milling



**Tumbling** 



Wire cutting



**Riveting** 







# **Stamping**



We use presses of pressure 250, 320 and 500 tons.



## **3D** measurement

Wenzel LH 108 CNC 3D measuring machine used for accurate measuring.









# Milling

In our toolshop we use two CNC milling machines: MCV 1000 SPEED and MCV 750 SPEED.

www.komas.cz



## **Electroerosive Wire Cutting**

Fanuc aplha 1iE wire cutting machine is used for accurate machining.









## Washing

- Dürr Compact 80 C washing machine based on hydrocarbon medium,
- This technology is environment friendly, process of degreasing runs in vacum.



# Welding

KOMAS uses technology of resistance welding.









## **Tumbling**

This technology helps to deal with a wide range of technology requirements such as treatment of sharp edges and burrs, polishing and smoothing of surface, degreasing, cleaning and rust removal.

www.komas.cz



















### **E-shop KOMAS**

http://shop.komas.cz/









#### **Company management**

Chief Executive Officer Marek Kloupar

Financial Manager Jaroslav Štěpař

Sales Manager Juraj Svoboda

Tool/Design shop Manager Michael Benek

Production Manager Daniel Konečný

Technical Manager Jaroslav Németh

Quality Assurance Manager Martin Amort





+420 734 281 656



#### **Contact**

| Juraj Svoboda    | Hana Lerchová                                | Klára Stříbná          |
|------------------|----------------------------------------------|-----------