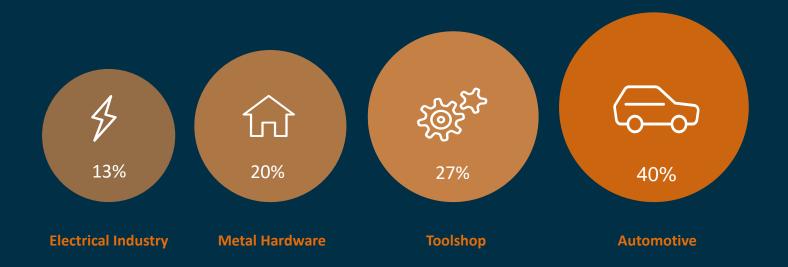

Ostravská 33 747 70 Opava-Komárov



+420 553 607 300



komas@komas.cz

















- Main production of KOMAS is stamping of metal sheets from 0,5 to 5 mm,
- KOMAS is specialized in it's own production and transfer of running projects, our priority is quality,
- KOMAS has it's own toolshop, we are able to produce progressive die tool up to 3 m of lenght and 8 tons of weight.

1970 KOMAS was a member of BRANO state company.

1991 After privatization, KOMAS spol. s. r. o.

2016 KOMAS became a member of BR Group, with Ing. Rudolf Bochenek as its owner.





### **Turnover vs. Number of employees**



Turnover (EUR)

Number of employees



### **KOMAS, member of BR Group**





















Total turnover of BR Group companies in 2018 was 141,5 mil. EUR.













#### Our **Customers**































## **Manufacturing of die tools**















## **Stamped parts**













## **Stamped parts**















**Stamping** 



Washing



**3D** measurement



Welding



Milling



**Tumbling** 



Wire cutting



**Riveting** 







# **Stamping**



We use presses of pressure 250, 320 and 500 tons.



## **3D** measurement

Wenzel LH 108 CNC 3D measuring machine used for accurate measuring.









# Milling

In our toolshop we use two CNC milling machines: MCV 1000 SPEED and MCV 750 SPEED.

www.komas.cz



## **Electroerosive Wire Cutting**

Fanuc aplha 1iE wire cutting machine is used for accurate machining.









## Washing

- Dürr Compact 80 C washing machine based on hydrocarbon medium,
- This technology is