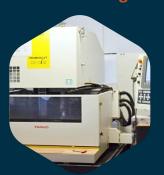

## **Electroerosive Wire Cutting**

Fanuc aplha 1iE wire cutting machine is used for accurate machining.