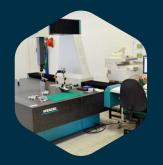

## **3D** measurement

Wenzel LH 108 CNC 3D measuring machine used for accurate measuring.