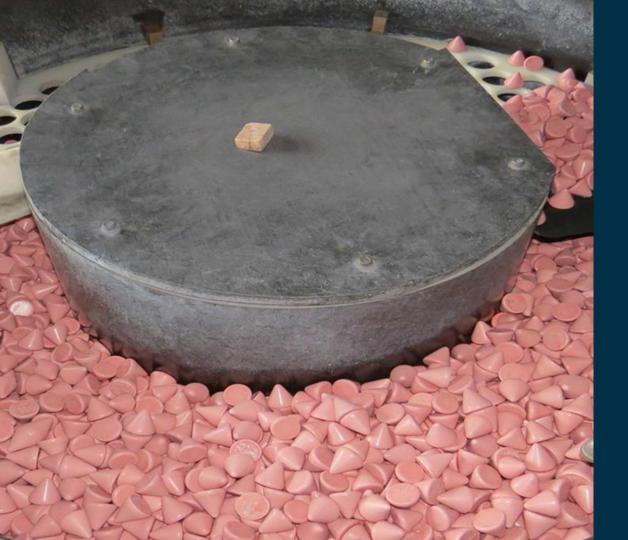

## **Tumbling**

This technology helps to deal with a wide range of technology requirements such as treatment of sharp edges and burrs, polishing and smoothing of surface, degreasing, cleaning and rust removal.