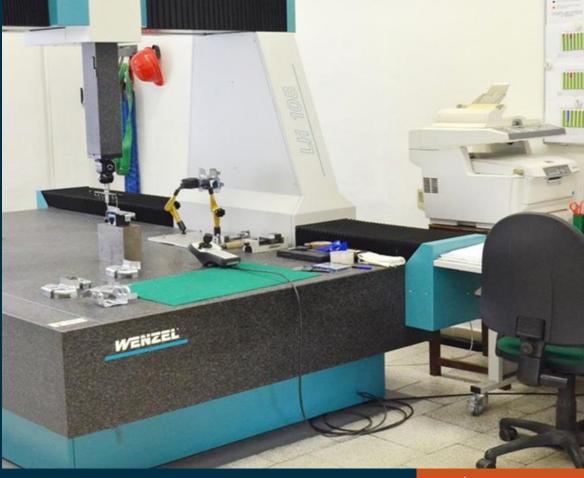

## **3D** measurement

Wenzel LH 108 CNC 3D measuring machine used for accurate measuring.